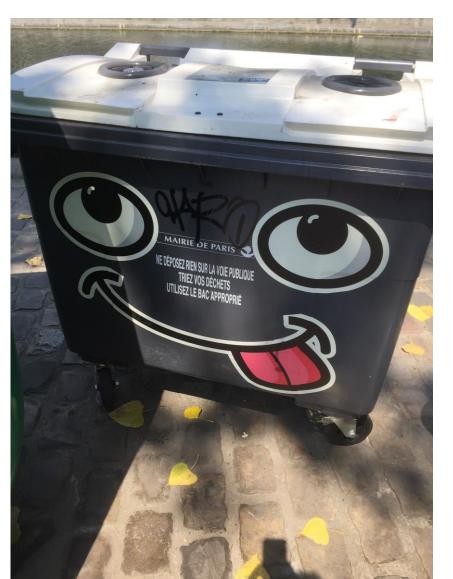

#### 3-Work by themes

• Fly-tipping

• Cigarette butts

Pour mon mégot J'utilise touJours un cendrier

**BRAVO** & MERCI

Pour mon mégot

j'utilise toujours un cendrier