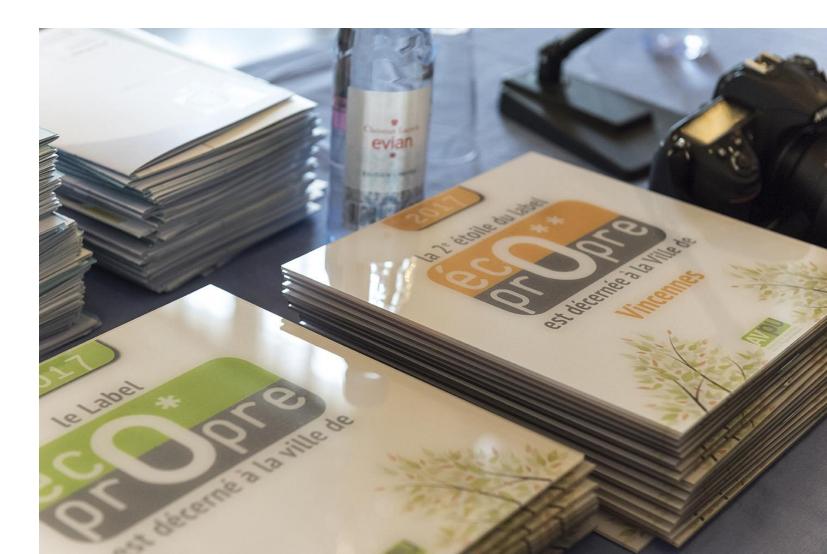

### 2016 AVPU created the Label

### « ecological & clean city »

• the Label is delivered each year during the national meeting of spring

- •This label highlights the cities that are committed to durably improve the urban cleanliness
- Durably means that we act on the litter prevention, so on the users' behaviour rather than the intensification of cleaning

#### The 5 stars of the Label:

- 1<sup>st</sup> star: cities have to implement the OIC methodology
- 2<sup>nd</sup> star: cities have to lead action plans in light of evaluations
- 3<sup>rd</sup> star: cities have to place these actions into a logic of sustainable development

#### The 5 stars of the Label:

- 4<sup>th</sup> star: cities have to promote the citizen's involvement
- 5<sup>th</sup> star: This highest level will require an action plan on all themes and the results will be evaluated by an independent organisation

la 4<sup>e</sup> étoile du label

est décernée à la Ville de

Metz