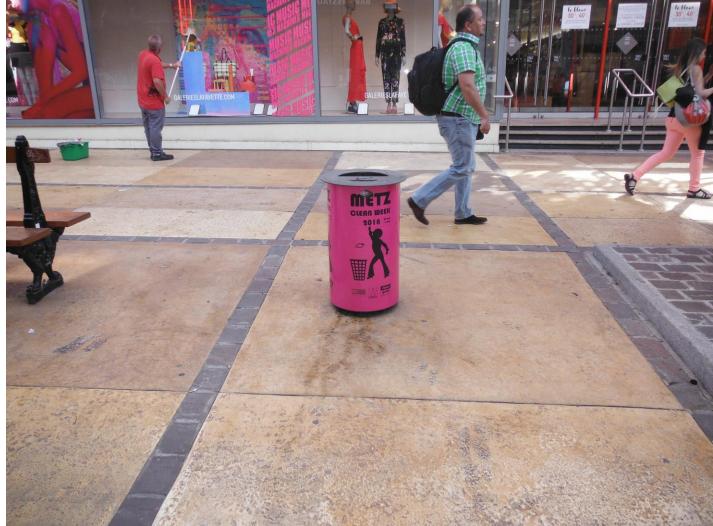

#### 3-Work by themes

• Fly-tipping

• Cigarette butts

Pour mon mégot J'utilise touJours un cendrier

**BRAVO** & MERCI

Pour mon mégot

j'utilise toujours un cendrier

#### **II ENCONTRO NACIONAL** LIMPEZA URBANA

Cigarette butts