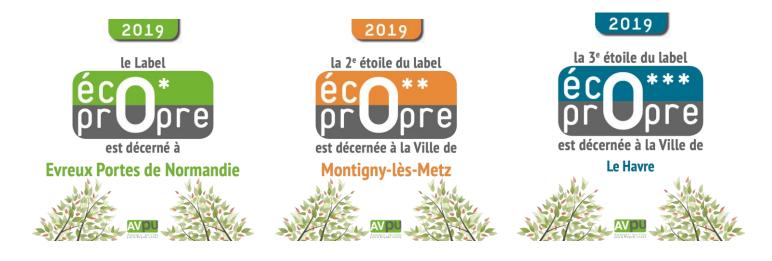

### 2016 AVPU created the Label

### « ecological & clean city »

• the Label is delivered each year during the national meeting of spring

- •This label highlights the cities that are committed to durably improve the urban cleanliness
- Durably means that we act on the litter prevention, so on the users' behaviour rather than the intensification of cleaning

#### The 5 stars of the Label:

- 1<sup>st</sup> star: cities have to implement the OIC methodology
- 2<sup>nd</sup> star: cities have to lead action plans in light of evaluations
- 3<sup>rd</sup> star: cities have to place these actions into a logic of sustainable development

#### The 5 stars of the Label:

- 4<sup>th</sup> star: cities have to promote the citizen's involvement
- 5<sup>th</sup> star: This highest level will require an action plan on all themes and the results will be evaluated by an independent organisation

la 4<sup>e</sup> étoile du label

est décernée à la Ville de

Metz