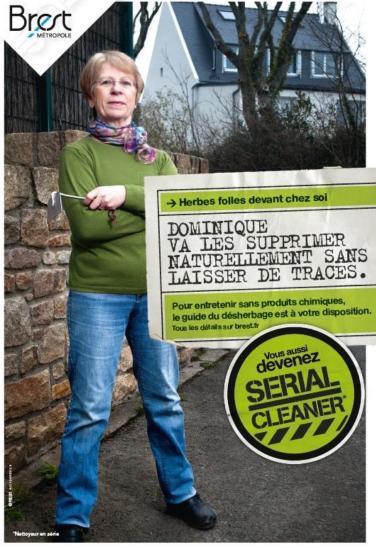

#### 3-Work by themes

• Fly-tipping

• Cigarette butts

Pour mon mégot J'utilise touJours un cendrier

**BRAVO** & MERCI

Pour mon mégot

j'utilise toujours un cendrier

#### • Zero glyphosate in city

#### • Festive places

Ma ville plus propre, ma ville plus belle.