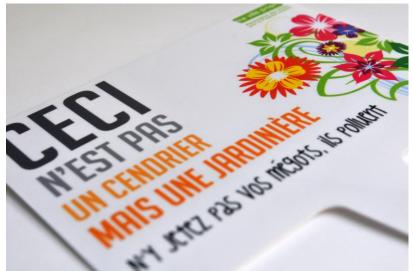

#### 3-Work by themes

• Fly-tipping

• Cigarette butts

Pour mon mégot J'utilise touJours un cendrier

**BRAVO** & MERCI

Pour mon mégot

j'utilise toujours un cendrier