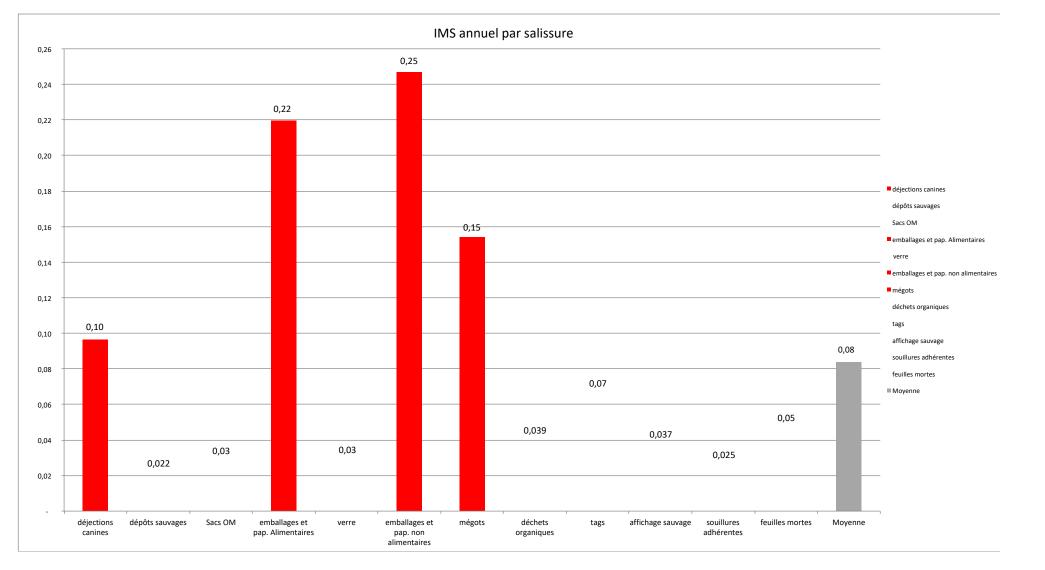

After counting, a ratio is calculated : number of litter for 100 m<sup>2</sup>

• It is the Average Indicator of littering (AIL)

Comparisons could be made

- with other places in the same city
- with other cities in the same country or different country

The average indicator littering is calculated for each litter

- For example : AIL for dog fouling in France is 0,10 for 100 m<sup>2</sup>.
- That means you see one dog fooling each 1000 m<sup>2</sup>