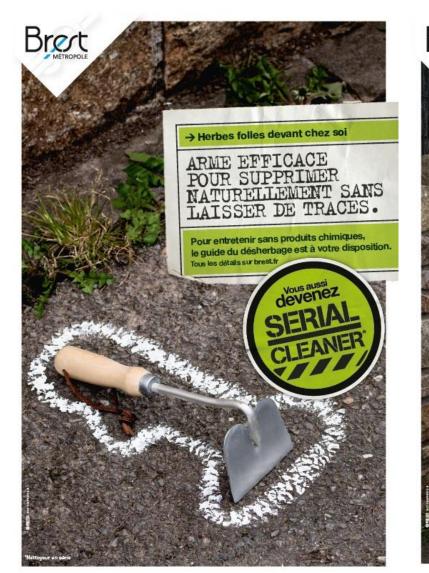

#### 3-Work by themes

• Fly-tipping

• Cigarette butts

Pour mon mégot J'utilise touJours un cendrier

**BRAVO** & MERCI

Pour mon mégot

j'utilise toujours un cendrier

#### • Zero glyphosate in city

#### • Festive places

Ma ville plus propre, ma ville plus belle.