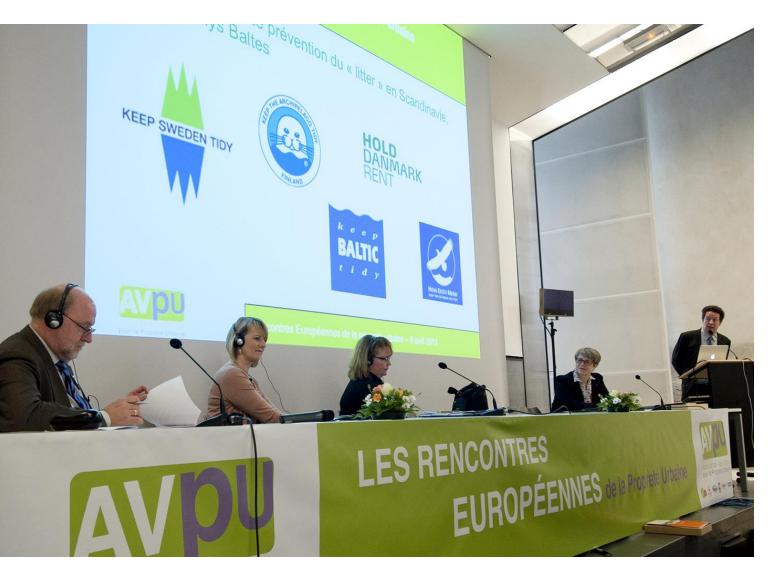

----- (4)

• Regional meetings (1 meeting per month)

• National meetings (2-3 times per year)

- European meetings (every 2 years)
  - the first one took place in 2013 with different european organizations

• The second took place in 2015 with german cities

• The third one was in 2017 with spanish and portuguese cities, including Cascais

The next one will take place on November 27<sup>th</sup> – 28<sup>th</sup> 2019

with Berlin, Copenhagen, Zurich, Rotterdam, etc.

You are all invited...

*it will be an opportunity to launch the European network of cities for urban cleanliness* 