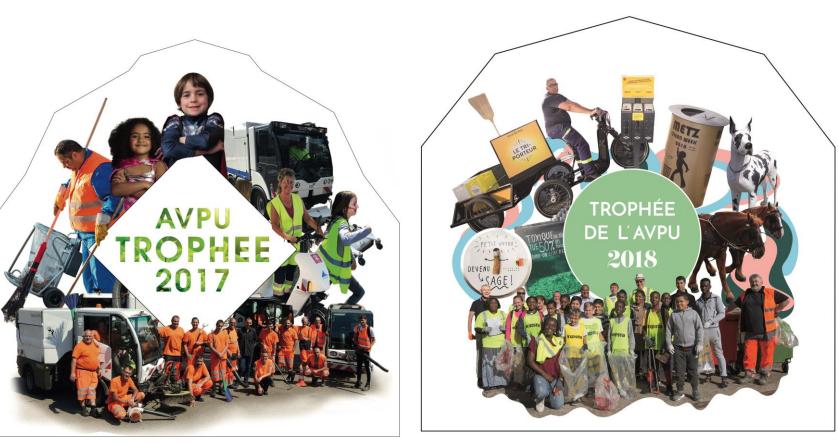

# LIMPEZA URBANA

Participative actions city of Bobigny BeWapp (Wallonia)

Every year, 3 *Grand Prix* are chosen :

In 2016, it was Metz

In 2017, it was Liège (Belgium)

In 2018, it was Saint-Brieuc

In 2019, it will be...

# ?

He will be chosen on november the 27 th

Every two years, AVPU publishes a guide compiling all the trophies